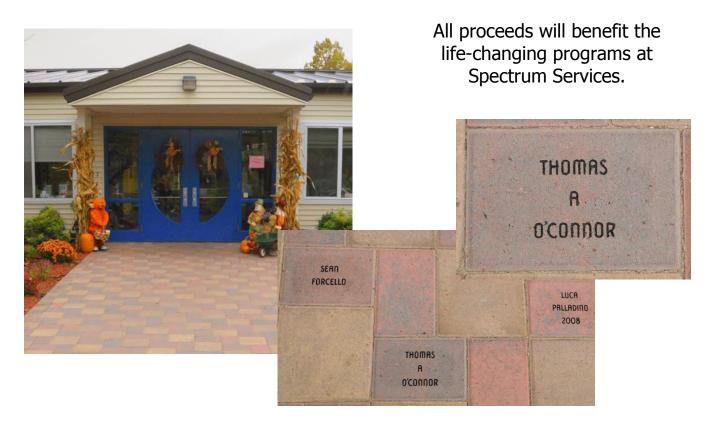

## **PAVE THE WAY TO BRIGHTER FUTURES**

To celebrate April as National Autism Awareness Month, we invite families and friends of Spectrum Services to honor a loved one by immortalizing them on an engraved paving stone.

These paving stones are available in two sizes, and can be engraved with a brief message of your choosing, and will be installed permanently on our Kingston campus. The pavers will be placed in several walkways throughout our grounds.

Don't miss this opportunity to help pave the way to bright futures in your loved one's name and honor!

See the reverse for more information and to complete your Order Form.